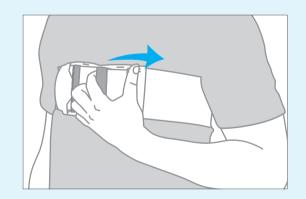

#### To Mobilise...

## **Pull & Lock**

When you would like more freedom of movement, slide the handle across and use the brake to temporarily secure BracePlus<sup>™</sup>. Be careful not to press the release buckle when using the brake.