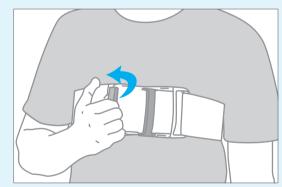

### For Coughing...

# **Pull**

When you need to cough, slide the handle across your chest to tighten BracePlus™. You can now cough freely and securely.