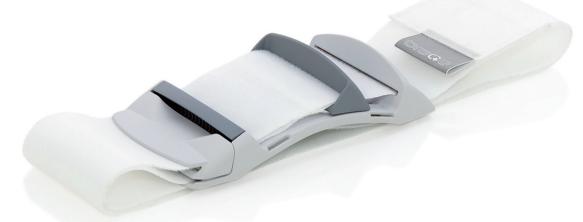

### **Sternal Support Band**



# How to use

## Measure

82-140cm = Small/Medium 120-215cm = Large/X-Large



Ensure that the correct size is given by measuring underneath the armpits.

### For Coughing...

# **Pull**



When you need to cough, slide the handle across your chest to tighten BracePlus™. You can now cough freely and securely.

#### To Mobilise...

## **Pull & Lock**





When you would like more freedom of movement, slide the handle across and use the brake to temporarily secure BracePlus<sup>™</sup>. Be careful not to press the release buckle when using the brake.

#### For maximum comfort wear BracePlus™ at all times apart from when washing.

Tel: +44 (0) 845 263 8908 Fax: +44 (0) 845 263 8907 medsales@gandn.com



GANDN/BP/1301/0715