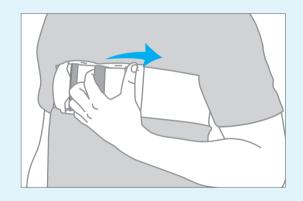

### For Coughing...

# **Pull**

When you need to cough, slide the handle across your chest to tighten BracePlus™. You can now cough freely and securely.