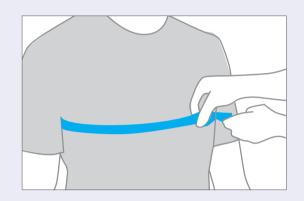

## Measure

82-140cm = Small/Medium 120-215cm = Large/X-Large

Ensure that the correct size is given by measuring underneath the armpits.