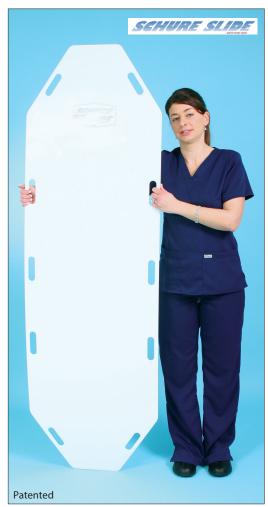

## Schure Slide Full Size, Rigid

## *Reduce back injuries & increase patient comfort*

The Full-Size Schure Slide, Rigid enables hospital and operating room personnel to easily slide patient from one bed to another. Each shifter slides easily on the bed sheet or stretcher pad because of its slippery, highdensity polyethylene material. The rigid slide bridges the gap between uneven surfaces.

## Features

- Non-disposable, no need to waste red bags
- Radiolucent and not made with natural rubber latex
- Speed-up turnover time hang Schure Slide in every O.R.
- Unique design has ten hand holes for easy insertion and removal of slide
- Won't stain spray and wipe clean
- 72"L x 22"W x ¾" (183cm x 56cm x .5cm)